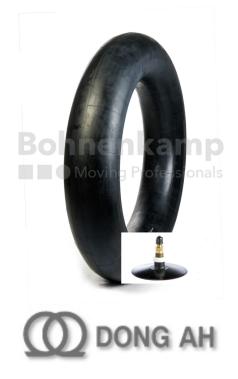

## TUBES

| Product group     | Tubes         |
|-------------------|---------------|
| Item number       | 26030150      |
| Valid tube size   | 600 / 65 R 28 |
| Valve designation | TR 218 A      |
| Brand             | Dong Ah       |

## Technical Informations

| EAN                        | 4040658076060   |
|----------------------------|-----------------|
| Alternative tube size(s)   | 600/65R28       |
| Valve design               | Air-water valve |
| Valve length [mm]          | 47              |
| Valve angle [°]            | gerade          |
| Ventilposition             | lateral         |
| Valve cap Material         | Plastic         |
| Colour of cap              | Black           |
| Nettogewicht [kg] (gültig) | 10,62           |