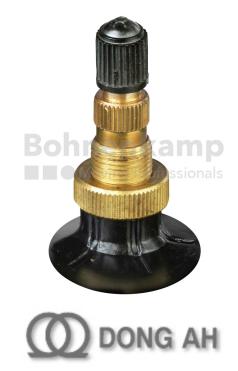

## TUBES

| Product group     | Tubes         |
|-------------------|---------------|
| Item number       | 26030160      |
| Valid tube size   | 540 / 65 R 30 |
| Valve designation | TR 218 A      |
| Brand             | Dong Ah       |

## Technical Informations

| EAN                        | 4040658076077   |
|----------------------------|-----------------|
| Alternative tube size(s)   | 540/65R30       |
| Valve design               | Air-water valve |
| Valve length [mm]          | 47              |
| Valve angle [°]            | gerade          |
| Ventilposition             | lateral         |
| Valve cap Material         | Plastic         |
| Colour of cap              | Black           |
| Nettogewicht [kg] (gültig) | 7,56            |