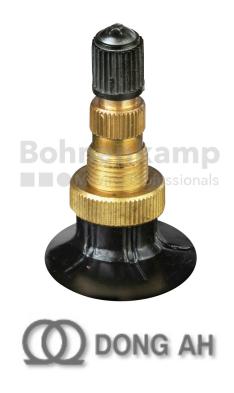

## **TUBES**

| Product group     | Tubes         |
|-------------------|---------------|
| Item number       | 26030210      |
| Valid tube size   | 600 / 65 R 34 |
| Valve designation | TR 218 A      |
| Brand             | Dong Ah       |

## **Technical Informations**

| EAN                        | 4040658076121   |
|----------------------------|-----------------|
| Alternative tube size(s)   | 600/65R34       |
| Valve design               | Air-water valve |
| Valve length [mm]          | 47              |
| Valve angle [°]            | gerade          |
| Ventilposition             | lateral         |
| Valve cap Material         | Plastic         |
| Colour of cap              | Black           |
| Nettogewicht [kg] (gültig) | 11,31           |