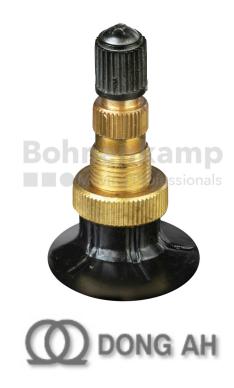

## **TUBES**

| Product group     | Tubes         |
|-------------------|---------------|
| Item number       | 26030240      |
| Valid tube size   | 540 / 65 R 38 |
| Valve designation | TR 218 A      |
| Brand             | Dong Ah       |

## **Technical Informations**

| EAN                        | 4040658076152                                                  |
|----------------------------|----------------------------------------------------------------|
| Alternative tube size(s)   | 20.8-38; 520/85-38; 580/70-38; 600/55-38; 600/65-38; 650/60-38 |
| Valve design               | Air-water valve                                                |
| Valve length [mm]          | 47                                                             |
| Valve angle [°]            | gerade                                                         |
| Ventilposition             | lateral                                                        |
| Valve cap Material         | Plastic                                                        |
| Colour of cap              | Black                                                          |
| Nettogewicht [kg] (gültig) | 10,61                                                          |