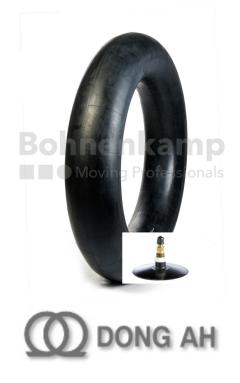

## TUBES

| Product group     | Tubes         |
|-------------------|---------------|
| Item number       | 26030280      |
|                   |               |
| Valid tube size   | 650 / 65 R 42 |
|                   |               |
| Valve designation | TR 218 A      |
| Duoud             | Dana Ala      |
| Brand             | Dong Ah       |

## **Technical Informations**

| EAN                        | 4040658076183                                    |
|----------------------------|--------------------------------------------------|
| Alternative tube size(s)   | VF710/60-42; 710/70-42; IF710/70-42; IF710/75-42 |
| Valve design               | Air-water valve                                  |
| Valve length [mm]          | 47                                               |
| Valve angle [°]            | gerade                                           |
| Ventilposition             | lateral                                          |
| Valve cap Material         | Plastic                                          |
| Colour of cap              | Black                                            |
| Nettogewicht [kg] (gültig) | 13,04                                            |