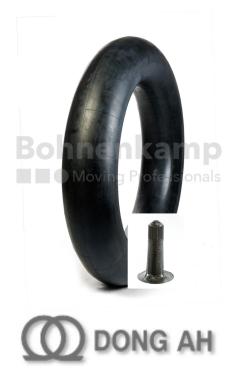

## Bohnenkamp Moving Professionals

TUBES

| Product group     | Tubes          |
|-------------------|----------------|
| Item number       | 26040105       |
| Valid tube size   | 135 - 145 R 15 |
| Tube Group        | 1520           |
| Valve designation | TR 13          |
| Brand             | Dong Ah        |

## Technical Informations

| EAN                         | 4040658022920  |
|-----------------------------|----------------|
| Alternative tube size(s)    | 135R15; 145R15 |
| Valve design                | Rubber valve   |
| Maximum air pressure [bar]. | 4,50           |
| Valve length [mm]           | 38             |
| Valve angle [°]             | gerade         |
| Ventilposition              | lateral        |
| Valve cap Material          | Plastic        |
| Colour of cap               | Black          |
| Nettogewicht [kg] (gültig)  | 0,62           |