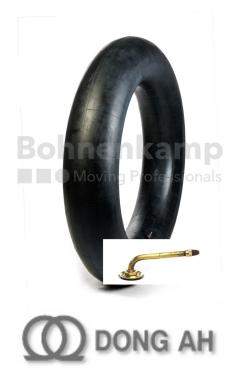

## TUBES

| Product group     | Tubes     |
|-------------------|-----------|
| Item number       | 26060010  |
| Valid tube size   | 7.00 R 15 |
| Valve designation | TR 75 A   |
| Brand             | Dong Ah   |

## **Technical Informations**

| EAN                        | 4040658023002 |
|----------------------------|---------------|
| Alternative tube size(s)   | 27x7.75-15    |
| Valve design               | Angled valve  |
| Ventilposition             | central       |
| Valve cap Material         | Plastic       |
| Colour of cap              | Black         |
| Nettogewicht [kg] (gültig) | 0,80          |