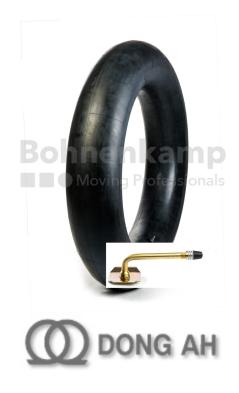

## **TUBES**

| Product group     | Tubes      |
|-------------------|------------|
| Item number       | 26070050   |
| Valid tube size   | 14.00 - 24 |
| Valve designation | TRJ 1175 C |
| Brand             | Dong Ah    |

## **Technical Informations**

| EAN                        | 4040658023231 |
|----------------------------|---------------|
| Alternative tube size(s)   | 14.00-24      |
| Valve design               | Angled valve  |
| Ventilposition             | central       |
| Valve cap Material         | Plastic       |
| Colour of cap              | Black         |
| Nettogewicht [kg] (gültig) | 5,08          |