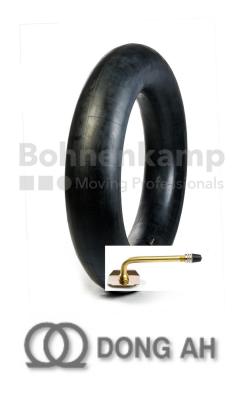

## **TUBES**

| Product group     | Tubes      |
|-------------------|------------|
| Item number       | 26070110   |
| Valid tube size   | 15.5 - 25  |
| Valve designation | TRJ 1175 C |
| Brand             | Dong Ah    |

## **Technical Informations**

| EAN                        | 4040658023262 |
|----------------------------|---------------|
| Valve design               | Angled valve  |
| Ventilposition             | central       |
| Valve cap Material         | Plastic       |
| Colour of cap              | Black         |
| Nettogewicht [kg] (gültig) | 5,06          |