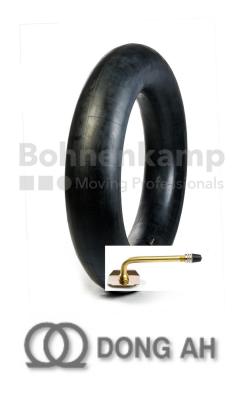

## **TUBES**

| Product group     | Tubes      |
|-------------------|------------|
| Item number       | 26070140   |
| Valid tube size   | 20.5 - 25  |
| Valve designation | TRJ 1175 C |
| Brand             | Dong Ah    |

## **Technical Informations**

| EAN                        | 4040658023293 |
|----------------------------|---------------|
| Valve design               | Angled valve  |
| Ventilposition             | central       |
| Valve cap Material         | Plastic       |
| Colour of cap              | Black         |
| Nettogewicht [kg] (gültig) | 9,31          |