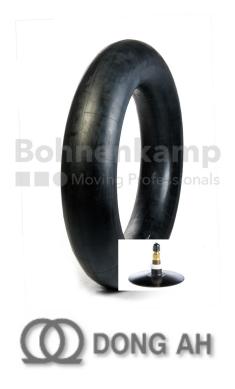

## TUBES

| Product group     | Tubes           |
|-------------------|-----------------|
| Item number       | 27490640        |
| Valid tube size   | 500 / 60 - 26.5 |
| Valve designation | TR 218 A        |
| Brand             | Dong Ah         |

## **Technical Informations**

| EAN                        | 4040658023750   |
|----------------------------|-----------------|
| Alternative tube size(s)   | 500/60-26.5     |
| Valve design               | Air-water valve |
| Valve length [mm]          | 47              |
| Valve angle [°]            | gerade          |
| Ventilposition             | lateral         |
| Valve cap Material         | Plastic         |
| Colour of cap              | Black           |
| Nettogewicht [kg] (gültig) | 7,14            |