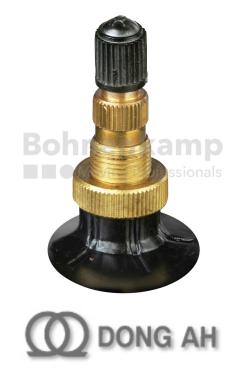

## TUBES

| Product group     | Tubes           |
|-------------------|-----------------|
| Item number       | 27490680        |
| Valid tube size   | 700 / 50 - 26.5 |
| Valve designation | TR 218 A        |
| Brand             | Dong Ah         |

## Technical Informations

| EAN                        | 4040658023774            |
|----------------------------|--------------------------|
| Alternative tube size(s)   | 710/45-26.5; 710/50-26.5 |
| Valve design               | Air-water valve          |
| Valve length [mm]          | 47                       |
| Valve angle [°]            | gerade                   |
| Ventilposition             | lateral                  |
| Valve cap Material         | Plastic                  |
| Colour of cap              | Black                    |
| Nettogewicht [kg] (gültig) | 8,74                     |