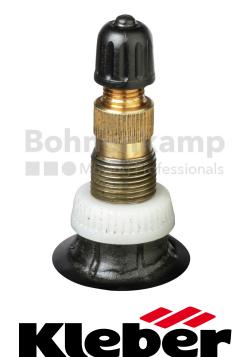

## TUBES

| Product group     | Tubes         |
|-------------------|---------------|
| Item number       | 27490682      |
| Valid tube size   | 420 / 70 - 30 |
| Valve designation | TR 218 A      |
| Brand             | Kleber        |

| Technical I | nformations |
|-------------|-------------|
|-------------|-------------|

| EAN                        | 3528701700540      |
|----------------------------|--------------------|
| Alternative tube size(s)   | 14.9-30; 380/85-30 |
| Valve design               | Air-water valve    |
| Valve length [mm]          | 47                 |
| Valve angle [°]            | gerade             |
| Ventilposition             | lateral            |
| Valve cap Material         | Plastic            |
| Colour of cap              | Black              |
| Nettogewicht [kg] (gültig) | 5,50               |