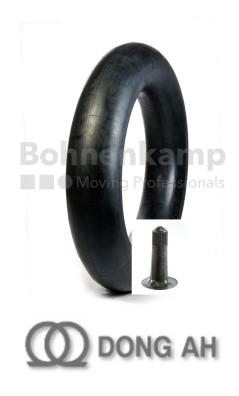

## **TUBES**

| Product group     | Tubes          |
|-------------------|----------------|
| Item number       | 28690185       |
| Valid tube size   | 20 x 10.00 - 8 |
| Valve designation | TR 13          |
| Brand             | Dong Ah        |

## **Technical Informations**

| EAN                         | 4040658023903 |
|-----------------------------|---------------|
| Alternative tube size(s)    | 20x10.00-8    |
| Valve design                | Rubber valve  |
| Maximum air pressure [bar]. | 4,50          |
| Valve length [mm]           | 38            |
| Valve angle [°]             | gerade        |
| Ventilposition              | lateral       |
| Valve cap Material          | Plastic       |
| Colour of cap               | Black         |
| Nettogewicht [kg] (gültig)  | 0,72          |