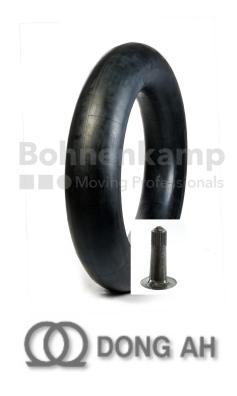

## **TUBES**

| Product group     | Tubes          |
|-------------------|----------------|
| Item number       | 28690255       |
| Valid tube size   | 20 x 8.00 - 10 |
| Valve designation | TR 13          |
| Brand             | Dong Ah        |

## **Technical Informations**

| EAN                         | 4040658023927 |
|-----------------------------|---------------|
| Alternative tube size(s)    | 20x8.00-10    |
| Valve design                | Rubber valve  |
| Maximum air pressure [bar]. | 4,50          |
| Valve length [mm]           | 38            |
| Valve angle [°]             | gerade        |
| Ventilposition              | lateral       |
| Valve cap Material          | Plastic       |
| Colour of cap               | Black         |
| Nettogewicht [kg] (gültig)  | 0,67          |