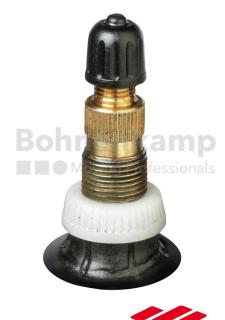

## **Technical Informations**

| EAN                        | 3528701701516                                         |
|----------------------------|-------------------------------------------------------|
| Alternative tube size(s)   | 18.4-38; 460/85-38; 480/80-38; 520/70-38; VF600/60-38 |
| Valve design               | Air-water valve                                       |
| Valve length [mm]          | 47                                                    |
| Valve angle [°]            | gerade                                                |
| Ventilposition             | lateral                                               |
| Valve cap Material         | Plastic                                               |
| Colour of cap              | Black                                                 |
| Nettogewicht [kg] (gültig) | 9,80                                                  |