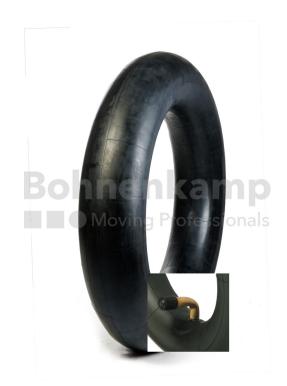

## **TUBES**

| Product group     | Tubes          |
|-------------------|----------------|
| Item number       | 29800004       |
| Valid tube size   | 200 x 50       |
| Valve designation | DIN 7777 90/90 |
| Brand             | Deli           |

## **Technical Informations**

| EAN                        | 8994242008691 |
|----------------------------|---------------|
| Alternative tube size(s)   | 8x2           |
| Valve design               | Angled valve  |
| Valve angle [°]            | 90            |
| Ventilposition             | central       |
| Valve cap Material         | Plastic       |
| Colour of cap              | Black         |
| Nettogewicht [kg] (gültig) | 0,07          |