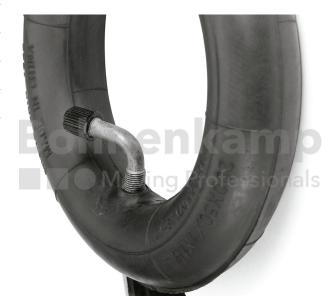

## **TUBES**

| Product group     | Tubes          |
|-------------------|----------------|
| Item number       | 29800023       |
| Valid tube size   | 7 x 1 3/4      |
| Valve designation | DIN 7768 90/35 |
| Brand             | Kenda          |

## **Technical Informations**

| EAN                        | 5707562126210 |
|----------------------------|---------------|
| Alternative tube size(s)   | 7x1 3/4       |
| Valve design               | Angled valve  |
| Valve angle [°]            | 90            |
| Ventilposition             | central       |
| Valve cap Material         | Plastic       |
| Colour of cap              | Black         |
| Nettogewicht [kg] (gültig) | 0,05          |