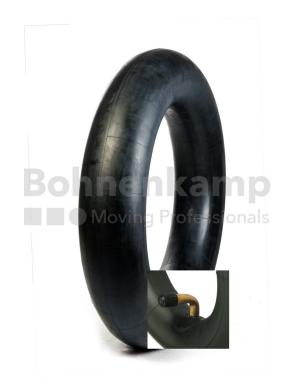

## **TUBES**

| Product group     | Tubes          |
|-------------------|----------------|
| Item number       | 29800033       |
| Valid tube size   | 2.50 - 4       |
| Valve designation | DIN 7777 90/90 |
| Brand             | Deli           |

## **Technical Informations**

| EAN                        | 8994242015668    |
|----------------------------|------------------|
| Alternative tube size(s)   | 2.80-4; 8x3.00-4 |
| Valve design               | Angled valve     |
| Valve angle [°]            | 90               |
| Ventilposition             | central          |
| Valve cap Material         | Plastic          |
| Colour of cap              | Black            |
| Nettogewicht [kg] (gültig) | 0,12             |