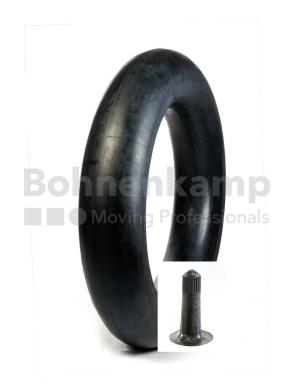

## **TUBES**

| Product group     | Tubes    |
|-------------------|----------|
| Item number       | 29800053 |
| Valid tube size   | 3.50 - 6 |
| Valve designation | TR 13    |
| Brand             | Deli     |

## **Technical Informations**

| EAN                         | 8994242006659  |
|-----------------------------|----------------|
| Alternative tube size(s)    | 4.00-6; 4.10-6 |
| Valve design                | Rubber valve   |
| Maximum air pressure [bar]. | 4,50           |
| Valve length [mm]           | 38             |
| Valve angle [°]             | gerade         |
| Ventilposition              | central        |
| Valve cap Material          | Plastic        |
| Colour of cap               | Black          |
| Nettogewicht [kg] (gültig)  | 0,26           |