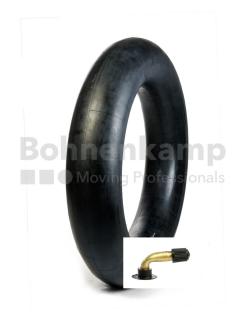

## **TUBES**

| Product group     | Tubes         |
|-------------------|---------------|
| Item number       | 29800057      |
| Valid tube size   | 15 x 6.00 - 6 |
| Valve designation | TR 87         |
| Brand             | Nexen         |

## **Technical Informations**

| EAN                        | 5707562154183    |
|----------------------------|------------------|
| Alternative tube size(s)   | 15x6.00-6; 140-6 |
| Valve design               | Angled valve     |
| Ventilposition             | central          |
| Valve cap Material         | Plastic          |
| Colour of cap              | Black            |
| Nettogewicht [kg] (gültig) | 0,34             |