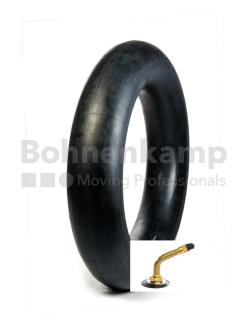

## **TUBES**

| Product group     | Tubes    |
|-------------------|----------|
| Item number       | 29800092 |
| Valid tube size   | 6.00 - 9 |
| Valve designation | JS 2     |
| Brand             | Nexen    |

## **Technical Informations**

| EAN                        | 5707562127828 |
|----------------------------|---------------|
| Alternative tube size(s)   | 6.90-9        |
| Valve design               | Angled valve  |
| Ventilposition             | central       |
| Valve cap Material         | Plastic       |
| Colour of cap              | Black         |
| Nettogewicht [kg] (gültig) | 0,50          |