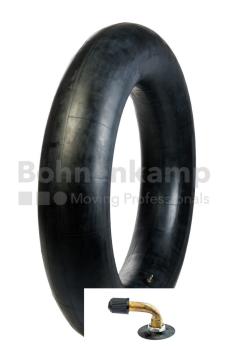

## **TUBES**

| Product group     | Tubes           |
|-------------------|-----------------|
| Item number       | 29800094        |
| Valid tube size   | 2.25 / 2.50 - 8 |
| Valve designation | DIN 7768 90/90  |
| Brand             | Deli            |

## **Technical Informations**

| EAN                        | 8994242020273  |
|----------------------------|----------------|
| Alternative tube size(s)   | 2.25-8; 2.50-8 |
| Valve design               | Angled valve   |
| Ventilposition             | central        |
| Valve cap Material         | Plastic        |
| Colour of cap              | Black          |
| Nettogewicht [kg] (gültig) | 0,17           |