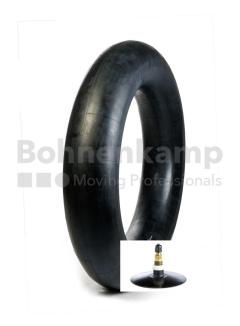

## **TUBES**

| Product group     | Tubes            |
|-------------------|------------------|
| Item number       | 29800113         |
| Valid tube size   | 4.50 / 5.00 - 10 |
| Valve designation | TR 218 A         |
| Brand             | Nexen            |

## **Technical Informations**

| EAN                        | 5707562270111   |
|----------------------------|-----------------|
| Alternative tube size(s)   | 4.50/5.00-10    |
| Valve design               | Air-water valve |
| Valve length [mm]          | 47              |
| Valve angle [°]            | gerade          |
| Ventilposition             | lateral         |
| Valve cap Material         | Plastic         |
| Colour of cap              | Black           |
| Nettogewicht [kg] (gültig) | 0,47            |