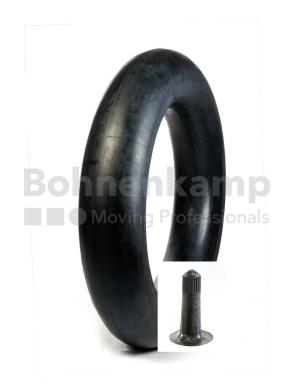

## **TUBES**

| Product group     | Tubes     |
|-------------------|-----------|
| Item number       | 29800145  |
| Valid tube size   | 3.00 - 12 |
| Valve designation | TR 13     |
| Brand             | Deli      |

## **Technical Informations**

| EAN                         | 8994242028057 |
|-----------------------------|---------------|
| Alternative tube size(s)    | 3.50-12       |
| Valve design                | Rubber valve  |
| Maximum air pressure [bar]. | 4,50          |
| Valve length [mm]           | 38            |
| Valve angle [°]             | gerade        |
| Ventilposition              | central       |
| Valve cap Material          | Plastic       |
| Colour of cap               | Black         |
| Nettogewicht [kg] (gültig)  | 0,29          |