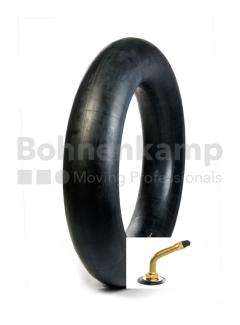

## **TUBES**

| Product group     | Tubes     |
|-------------------|-----------|
| Item number       | 29800223  |
| Valid tube size   | 5.00 - 15 |
| Valve designation | JS 2      |
| Brand             | Nexen     |

## **Technical Informations**

| EAN                        | 5707562270166 |
|----------------------------|---------------|
| Alternative tube size(s)   | 5.50-15       |
| Valve design               | Angled valve  |
| Ventilposition             | central       |
| Valve cap Material         | Plastic       |
| Colour of cap              | Black         |
| Nettogewicht [kg] (gültig) | 0,77          |