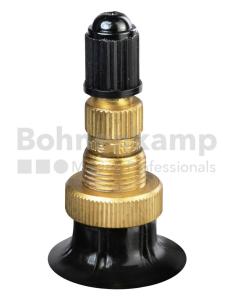

## TUBES

| Product group     | Tubes           |
|-------------------|-----------------|
| Item number       | 29800236        |
| Valid tube size   | 31 x 15.50 - 15 |
| Valve designation | TR 218 A        |
| Brand             | Nexen           |

**NEXEN TIRE** 

| EAN                        | 5707562387291                   |
|----------------------------|---------------------------------|
| Alternative tube size(s)   | 12-15; 33x12.50-15; 33x15.50-15 |
| Valve design               | Air-water valve                 |
| Valve length [mm]          | 47                              |
| Valve angle [°]            | gerade                          |
| Ventilposition             | lateral                         |
| Valve cap Material         | Plastic                         |
| Colour of cap              | Black                           |
| Nettogewicht [kg] (gültig) | 1,78                            |