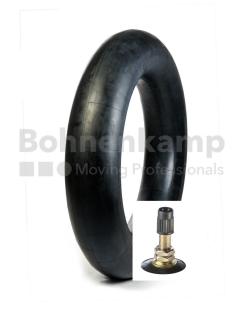

### TUBES

| Product group     | Tubes          |
|-------------------|----------------|
| Item number       | 29800280       |
| Valid tube size   | 22 x 10.00 - 8 |
| Valve designation | TR 6           |
| Brand             | Nexen          |

### EAN 5707562154107 Alternative tube size(s) 21x11.00-8; 21x12.00-8; 22x11.00-8; 22x12.00-8 Valve design Metal valve Ventilposition lateral Valve cap Material Plastic Black Colour of cap Nettogewicht [kg] (gültig) 0,72