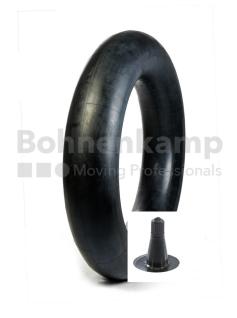

## TUBES

| Product group     | Tubes         |
|-------------------|---------------|
| Item number       | 29800303      |
| Valid tube size   | 235 / 65 - 17 |
| Valve designation | TR 15         |
| Brand             | Nexen         |

## **NEXEN TIRE**

| Technical informations      |               |
|-----------------------------|---------------|
| EAN                         | 5707562381978 |
| Alternative tube size(s)    | 235/65-17     |
| Valve design                | Rubber valve  |
| Maximum air pressure [bar]. | 4,50          |
| Valve hole diameter [mm]    | 15.7          |
| Valve length [mm]           | 38            |
| Valve angle [°]             | gerade        |
| Ventilposition              | lateral       |
| Valve cap Material          | Plastic       |
| Colour of cap               | Black         |
| Nettogewicht [kg] (gültig)  | 1,29          |