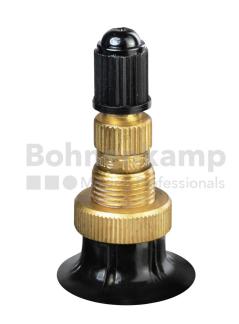

## **TUBES**

| Product group     | Tubes          |
|-------------------|----------------|
| Item number       | 29800308       |
| Valid tube size   | 12.5 / 80 - 18 |
| Valve designation | TR 218 A       |
| Brand             | Nexen          |

## **Technical Informations**

| EAN                        | 5707562154459                               |
|----------------------------|---------------------------------------------|
| Alternative tube size(s)   | 15.0/70-18; 335/80-18; 400/70-18; 405/70-18 |
| Valve design               | Air-water valve                             |
| Valve length [mm]          | 47                                          |
| Valve angle [°]            | gerade                                      |
| Ventilposition             | lateral                                     |
| Valve cap Material         | Plastic                                     |
| Colour of cap              | Black                                       |
| Nettogewicht [kg] (gültig) | 2,41                                        |