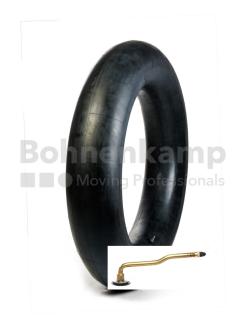

## **TUBES**

| Product group           | Tubes          |
|-------------------------|----------------|
| Item number             | 29800320       |
| Valid tube size         | 12.5 / 80 - 18 |
| Valve designation ETRTO | V3.06.8        |
| Brand                   | Nexen          |

## **Technical Informations**

| EAN                        | 5707562263175                                           |
|----------------------------|---------------------------------------------------------|
| Alternative tube size(s)   | 12.5/75-18; 15.0/70-18; 335/80-18; 400/70-18; 405/70-18 |
| Valve design               | Angled valve                                            |
| Ventilposition             | central                                                 |
| Valve cap Material         | Plastic                                                 |
| Colour of cap              | Black                                                   |
| Nettogewicht [kg] (gültig) | 2,46                                                    |