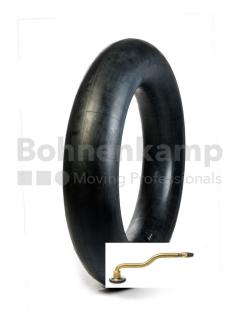

## **TUBES**

| Product group           | Tubes     |
|-------------------------|-----------|
| Item number             | 29800334  |
| Valid tube size         | 8.25 - 20 |
| Valve designation ETRTO | V3.06.3   |
| Brand                   | Nexen     |

## **Technical Informations**

| EAN                        | 5707562148731 |
|----------------------------|---------------|
| Alternative tube size(s)   | 8.25-20       |
| Valve design               | Angled valve  |
| Ventilposition             | central       |
| Valve cap Material         | Plastic       |
| Colour of cap              | Black         |
| Nettogewicht [kg] (gültig) | 1,57          |