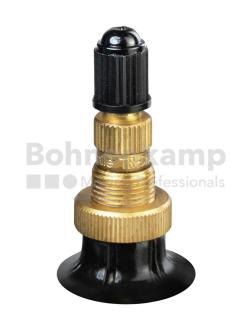

## **TUBES**

| Product group     | Tubes          |
|-------------------|----------------|
| Item number       | 29800341       |
| Valid tube size   | 16.0 / 70 - 20 |
| Valve designation | TR 218 A       |
| Brand             | Nexen          |

## **Technical Informations**

| EAN                        | 5707562136615       |
|----------------------------|---------------------|
| Alternative tube size(s)   | 13.00-20; 405/70-20 |
| Valve design               | Air-water valve     |
| Valve length [mm]          | 47                  |
| Valve angle [°]            | gerade              |
| Ventilposition             | lateral             |
| Valve cap Material         | Plastic             |
| Colour of cap              | Black               |
| Nettogewicht [kg] (gültig) | 3,33                |