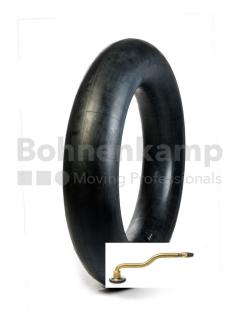

## **TUBES**

| Product group           | Tubes     |
|-------------------------|-----------|
| Item number             | 29800357  |
| Valid tube size         | 7.00 - 20 |
| Valve designation ETRTO | V3.06.3   |
| Brand                   | Nexen     |

## **Technical Informations**

| EAN                        | 5707562154299 |
|----------------------------|---------------|
| Alternative tube size(s)   | 7.50-20       |
| Valve design               | Angled valve  |
| Ventilposition             | central       |
| Valve cap Material         | Plastic       |
| Colour of cap              | Black         |
| Nettogewicht [kg] (gültig) | 1,62          |