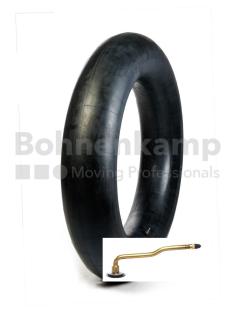

## TUBES

| Product group           | Tubes          |
|-------------------------|----------------|
| Item number             | 29800361       |
| Valid tube size         | 16.0 / 70 - 20 |
| Valve designation ETRTO | V3.06.8        |
| Brand                   | Nexen          |

## EAN5707562512693Alternative tube size(s)16.0/70-20Valve designAngled valveVentilpositioncentralValve cap MaterialPlasticColour of capBlackNettogewicht [kg] (gültig)3,38