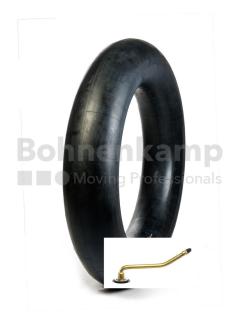

## **TUBES**

| Product group           | Tubes          |
|-------------------------|----------------|
| Item number             | 29800363       |
| Valid tube size         | 20.0 / 70 - 20 |
| Valve designation ETRTO | V3.04.5        |
| Brand                   | Nexen          |

## **Technical Informations**

| EAN                        | 5707562136929 |
|----------------------------|---------------|
| Alternative tube size(s)   | 20.0/70-20    |
| Valve design               | Angled valve  |
| Ventilposition             | central       |
| Valve cap Material         | Plastic       |
| Colour of cap              | Black         |
| Nettogewicht [kg] (gültig) | 6,33          |