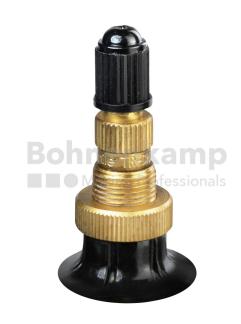

## **TUBES**

| Product group     | Tubes           |
|-------------------|-----------------|
| Item number       | 29800375        |
| Valid tube size   | 500 / 60 - 22.5 |
| Valve designation | TR 218 A        |
| Brand             | Nexen           |

## **Technical Informations**

| EAN                        | 5707562153070   |
|----------------------------|-----------------|
| Alternative tube size(s)   | 600/50-22.5     |
| Valve design               | Air-water valve |
| Valve length [mm]          | 47              |
| Valve angle [°]            | gerade          |
| Ventilposition             | lateral         |
| Valve cap Material         | Plastic         |
| Colour of cap              | Black           |
| Nettogewicht [kg] (gültig) | 8,00            |