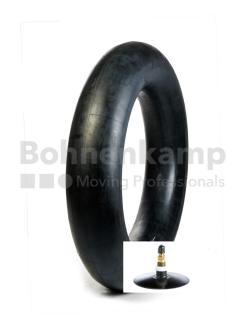

## **TUBES**

| Product group     | Tubes           |
|-------------------|-----------------|
| Item number       | 29800376        |
| Valid tube size   | 700 / 40 - 22.5 |
| Valve designation | TR 218 A        |
| Brand             | Nexen           |

## **Technical Informations**

| EAN                        | 5707562154770            |
|----------------------------|--------------------------|
| Alternative tube size(s)   | 700/45-22.5; 710/40-22.5 |
| Valve design               | Air-water valve          |
| Valve length [mm]          | 47                       |
| Valve angle [°]            | gerade                   |
| Ventilposition             | lateral                  |
| Valve cap Material         | Plastic                  |
| Colour of cap              | Black                    |
| Nettogewicht [kg] (gültig) | 9,50                     |