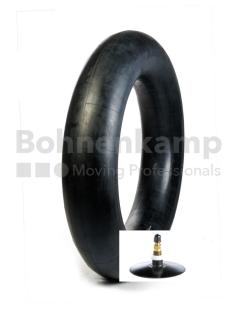

## TUBES

| Due duet energy   | Tuhan     |
|-------------------|-----------|
| Product group     | Tubes     |
| Item number       | 29800378  |
| Valid tube size   | 15 - 22.5 |
| Valve designation | TR 218 A  |
| Brand             | Nexen     |

## **NEXEN TIRE**

| Technical Informations     |                 |
|----------------------------|-----------------|
| EAN                        | 5707562136561   |
| Alternative tube size(s)   | 385/65-22.5     |
| Valve design               | Air-water valve |
| Valve length [mm]          | 47              |
| Valve angle [°]            | gerade          |
| Ventilposition             | lateral         |
| Valve cap Material         | Plastic         |
| Colour of cap              | Black           |
| Nettogewicht [kg] (gültig) | 3,33            |