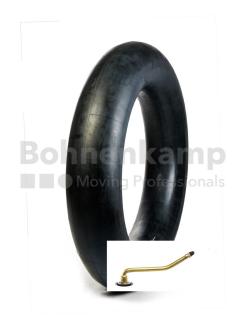

## **TUBES**

| Product group           | Tubes      |
|-------------------------|------------|
| Item number             | 29800398   |
| Valid tube size         | 12.00 - 24 |
| Valve designation ETRTO | V3.04.5    |
| Brand                   | Nexen      |

## **Technical Informations**

| EAN                        | 5707562136158 |
|----------------------------|---------------|
| Alternative tube size(s)   | 12.00-24      |
| Valve design               | Angled valve  |
| Ventilposition             | central       |
| Valve cap Material         | Plastic       |
| Colour of cap              | Black         |
| Nettogewicht [kg] (gültig) | 3,37          |