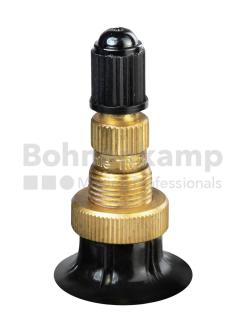

## **Technical Informations**

| EAN                        | 5707562137063                   |
|----------------------------|---------------------------------|
| Alternative tube size(s)   | 580/70-26; 620/70-26; 620/75-26 |
| Valve design               | Air-water valve                 |
| Valve length [mm]          | 47                              |
| Valve angle [°]            | gerade                          |
| Ventilposition             | lateral                         |
| Valve cap Material         | Plastic                         |
| Colour of cap              | Black                           |
| Nettogewicht [kg] (gültig) | 10,00                           |