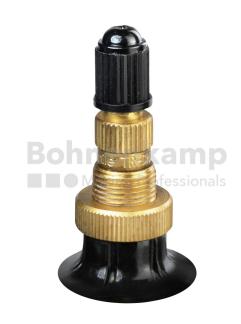

## **TUBES**

| Product group     | Tubes     |
|-------------------|-----------|
| Item number       | 29800422  |
| Valid tube size   | 16.9 - 30 |
| Valve designation | TR 218 A  |
| Brand             | Nexen     |

## **Technical Informations**

| EAN                        | 5707562154565                                       |
|----------------------------|-----------------------------------------------------|
| Alternative tube size(s)   | 18.4-30; 420/85-30; 460/85-30; 500/70-30; 540/65-30 |
| Valve design               | Air-water valve                                     |
| Valve length [mm]          | 47                                                  |
| Valve angle [°]            | gerade                                              |
| Ventilposition             | lateral                                             |
| Valve cap Material         | Plastic                                             |
| Colour of cap              | Black                                               |
| Nettogewicht [kg] (gültig) | 6,14                                                |