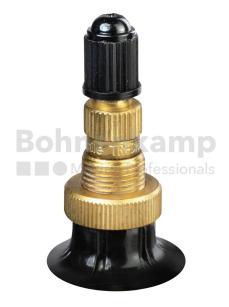

**NEXEN TIRE** 

| EAN                        | 5707562136493                          |
|----------------------------|----------------------------------------|
| Alternative tube size(s)   | 15.5-30; 16.9-30; 420/70-30; 480/70-30 |
| Valve design               | Air-water valve                        |
| Valve length [mm]          | 47                                     |
| Valve angle [°]            | gerade                                 |
| Ventilposition             | lateral                                |
| Valve cap Material         | Plastic                                |
| Colour of cap              | Black                                  |
| Nettogewicht [kg] (gültig) | 5,68                                   |