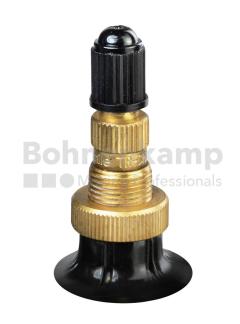

## **Technical Informations**

| EAN                        | 5707562153131                 |
|----------------------------|-------------------------------|
| Alternative tube size(s)   | 23.1-34; 600/65-34; 620/75-34 |
| Valve design               | Air-water valve               |
| Valve length [mm]          | 47                            |
| Valve angle [°]            | gerade                        |
| Ventilposition             | lateral                       |
| Valve cap Material         | Plastic                       |
| Colour of cap              | Black                         |
| Nettogewicht [kg] (gültig) | 11,00                         |