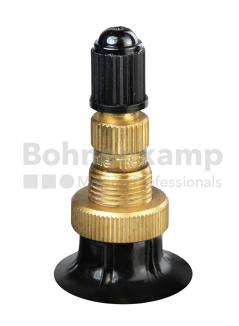

## **TUBES**

| Product group     | Tubes     |
|-------------------|-----------|
| Item number       | 29800445  |
| Valid tube size   | 20.8 - 38 |
| Valve designation | TR 218 A  |
| Brand             | Nexen     |

## **Technical Informations**

| EAN                        | 5707562136998                              |
|----------------------------|--------------------------------------------|
| Alternative tube size(s)   | 520/85-38; 580/70-38; 600/65-38; 650/65-38 |
| Valve design               | Air-water valve                            |
| Valve length [mm]          | 47                                         |
| Valve angle [°]            | gerade                                     |
| Ventilposition             | lateral                                    |
| Valve cap Material         | Plastic                                    |
| Colour of cap              | Black                                      |
| Nettogewicht [kg] (gültig) | 9,30                                       |