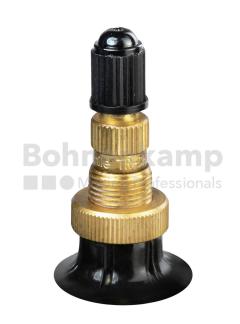

## **TUBES**

| Product group     | Tubes     |
|-------------------|-----------|
| Item number       | 29800448  |
| Valid tube size   | 13.6 - 38 |
| Valve designation | TR 218 A  |
| Brand             | Nexen     |

## **Technical Informations**

| EAN                        | 5707562154626                                                               |
|----------------------------|-----------------------------------------------------------------------------|
| Alternative tube size(s)   | 13.6/12-38; 340/85-38; 14.9/13-38; 15.5-38; 380/70-38; 400/75-38; 420/70-38 |
| Valve design               | Air-water valve                                                             |
| Valve length [mm]          | 47                                                                          |
| Valve angle [°]            | gerade                                                                      |
| Ventilposition             | lateral                                                                     |
| Valve cap Material         | Plastic                                                                     |
| Colour of cap              | Black                                                                       |
| Nettogewicht [kg] (gültig) | 5,95                                                                        |