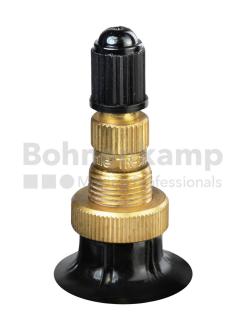

## **TUBES**

| Product group     | Tubes     |
|-------------------|-----------|
| Item number       | 29800455  |
| Valid tube size   | 18.4 - 42 |
| Valve designation | TR 218 A  |
| Brand             | Nexen     |

## **Technical Informations**

| EAN                        | 5707562154640                                                              |
|----------------------------|----------------------------------------------------------------------------|
| Alternative tube size(s)   | 18.4/15-42; 20.8-42; 480/80-42; 520/85-42; 580/70-42; 620/70-42; 650/65-42 |
| Valve design               | Air-water valve                                                            |
| Valve length [mm]          | 47                                                                         |
| Valve angle [°]            | gerade                                                                     |
| Ventilposition             | lateral                                                                    |
| Valve cap Material         | Plastic                                                                    |
| Colour of cap              | Black                                                                      |
| Nettogewicht [kg] (gültig) | 10,39                                                                      |