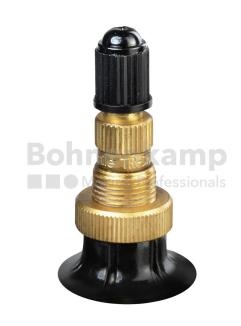

## **TUBES**

| Product group     | Tubes            |
|-------------------|------------------|
| Item number       | 29800459         |
| Valid tube size   | 12.4 / 13.6 - 46 |
| Valve designation | TR 218 A         |
| Brand             | Nexen            |

## **Technical Informations**

| EAN                        | 5707562136233                                                                         |
|----------------------------|---------------------------------------------------------------------------------------|
| Alternative tube size(s)   | 12.4/46; 12.4/11-46; 270/95-46; 300/95-46; 320/90-46; 380/90-46; 420/80-46; 420/85-46 |
| Valve design               | Air-water valve                                                                       |
| Valve length [mm]          | 47                                                                                    |
| Valve angle [°]            | gerade                                                                                |
| Ventilposition             | lateral                                                                               |
| Valve cap Material         | Plastic                                                                               |
| Colour of cap              | Black                                                                                 |
| Nettogewicht [kg] (gültig) | 7,35                                                                                  |