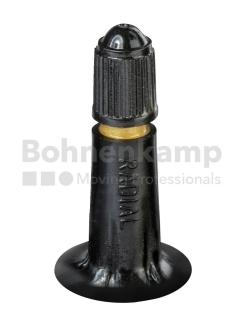

## **Technical Informations**

| EAN                         | 5707562148977                        |
|-----------------------------|--------------------------------------|
| Alternative tube size(s)    | 145-12; 155-12; 155/70-12; 165/70-12 |
| Valve design                | Rubber valve                         |
| Maximum air pressure [bar]. | 4,50                                 |
| Valve length [mm]           | 38                                   |
| Valve angle [°]             | gerade                               |
| Ventilposition              | lateral                              |
| Valve cap Material          | Plastic                              |
| Colour of cap               | Black                                |
| Nettogewicht [kg] (gültig)  | 0,61                                 |