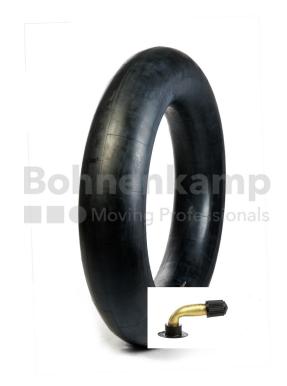

## **TUBES**

| Product group     | Tubes         |
|-------------------|---------------|
| Item number       | 29800586      |
| Valid tube size   | 15 x 6.00 - 6 |
| Valve designation | TR 87         |
| Brand             | Deli          |

## **Technical Informations**

| EAN                        | 8994242027395 |
|----------------------------|---------------|
| Alternative tube size(s)   | 15x5.50-6     |
| Valve design               | Angled valve  |
| Ventilposition             | lateral       |
| Valve cap Material         | Plastic       |
| Colour of cap              | Black         |
| Nettogewicht [kg] (gültig) | 0,35          |